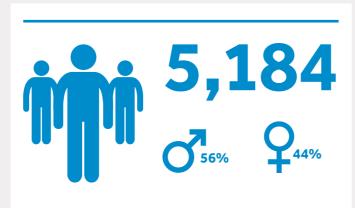

## **Key figures**

| In millions of euros                           | 2019   | 2018   |
|------------------------------------------------|--------|--------|
| Financial position and solvency at December 31 |        |        |
| Total assets                                   | 40,689 | 37,645 |
| Total equity                                   | 4,182  | 3,931  |
| Non-controlling interest                       | 470    | 473    |
| Common Equity Tier 1 Capital (CET1)            | 3,302  | 2,966  |
| Risk-weighted assets                           | 20,937 | 19,406 |
| CET1 ratio                                     | 15.8%  | 15.3%  |
| Profit and loss account                        |        |        |
| Total net income                               | 1,416  | 1,333  |
| Total operating expenses                       | (766)  | (724   |
| Credit losses and other impairments            | (208)  | (114   |
| Profit before income taxes                     | 442    | 495    |
| Net result                                     | 297    | 380    |
| Portfolio (in billions of euros)               |        |        |
| Total portfolio                                | 36.2   | 33.5   |
| Employee data                                  |        |        |
| Number of employees (FTEs) average             | 5,073  | 4,875  |
| Number of employees (FTEs) end of year         | 5,184  | 5.027  |