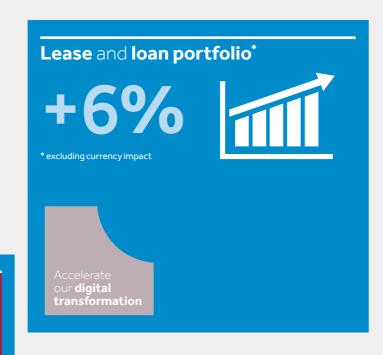

## **Key figures**

| In millions of euros                           | 2019   | 2018   |
|------------------------------------------------|--------|--------|
| Financial position and solvency at December 31 |        |        |
| Total assets                                   | 40,689 | 37,645 |
| Total equity                                   | 4,182  | 3,931  |
| Non-controlling interest                       | 470    | 473    |
| Common Equity Tier 1 Capital (CET1)            | 3,302  | 2,966  |
| Risk-weighted assets                           | 20,937 | 19,406 |
| CET1 ratio                                     | 15.8%  | 15.3%  |
| Profit and loss account                        |        |        |
| Total net income                               | 1,416  | 1,333  |
| Total operating expenses                       | (766)  | (724   |
| Credit losses and other impairments            | (208)  | (114   |
| Profit before income taxes                     | 442    | 495    |
| Net result                                     | 297    | 380    |
| Portfolio (in billions of euros)               |        |        |
| Total portfolio                                | 36.2   | 33.5   |
| Employee data                                  |        |        |
| Number of employees (FTEs) average             | 5,073  | 4,875  |
| Number of employees (FTEs) end of year         | 5,184  | 5.027  |